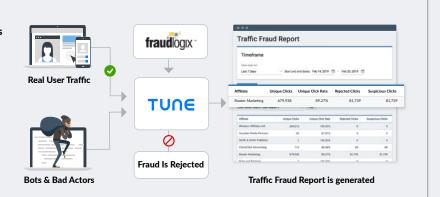

### How Proactive Fraud Prevention Works

#### **Proactive Fraud Prevention automatically detects** and rejects fake clicks and bad traffic from:

- Known Malware and Bots
- Non-Human Scripts
- Known Compromised Sources
- · Spoofed Traffic
- Anonymous Proxies

Use the new Traffic Fraud report to drill into the sources and root causes of your biggest fraud exposures.

Learn how you can stay ahead of ad fraud by contacting sales@tune.com